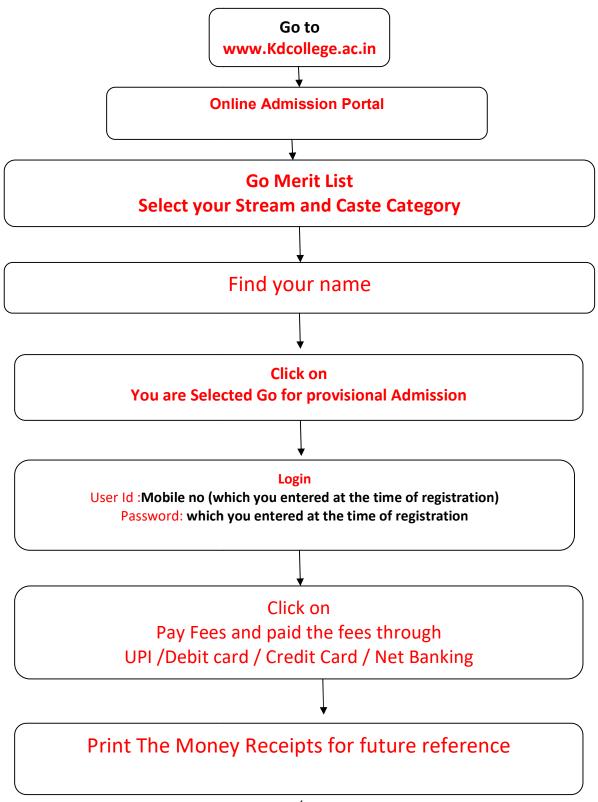

## Class to Class Transfer fees Rs. 100 {Example: Humanities to Bengali (H./H.&R.)} Procedure of Online Admission

Principal
Dr. Duial Chandra Das
K.D. COLLEGE OF COMMERCE
& GENERAL STUDIES